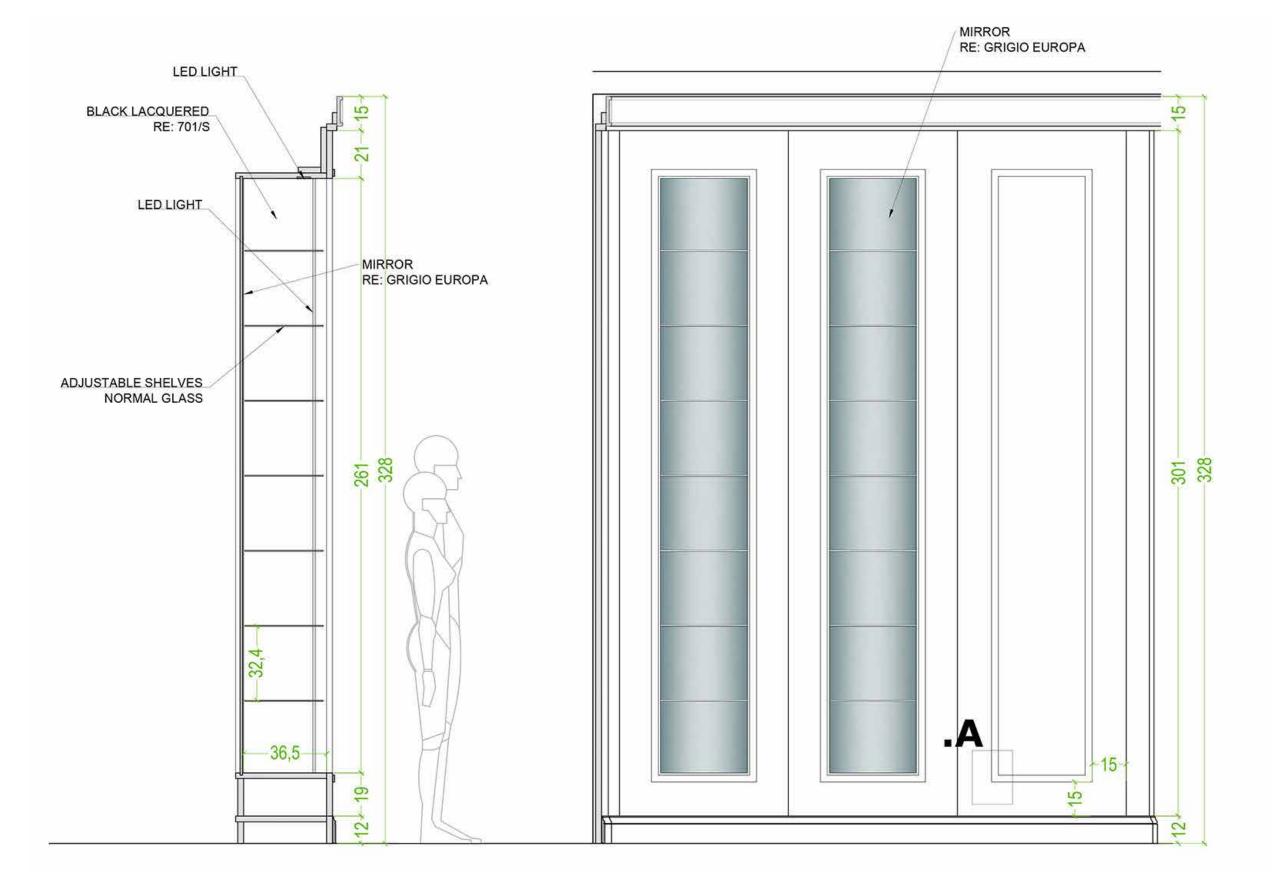

#### TECHNICAL DRAWING

After an attentive on-site metric survey, CAD-generated floor plans and technical shop drawings are created before starting production.

12